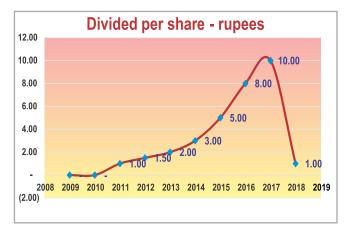

#### A. ORDINARY BUSINESS

- 1) To confirm minutes of 16th Annual General Meeting held on October 30, 2017.
- To receive, consider and adopt the audited accounts of the Company for the year ended June 30, 2018 together with the Directors' and Auditors' Reports thereon.
- 3) To approve final cash dividend of Rs. 1/~ per share i.e., 10 %.
- 4) To appoint auditors and fix their remuneration for the year ending June 30, 2019.

Your directors recommended payment of cash dividend @ Rs. 1/-i.e., 10 % for the year ended June 30, 2018

آپ کے ڈائر یکٹر زنے کیش ڈیو ڈینڈ 10روپے فی حصص کے حساب سے جو کہ 10 فیصد بنتا ہے کی سفارش کی ہے۔