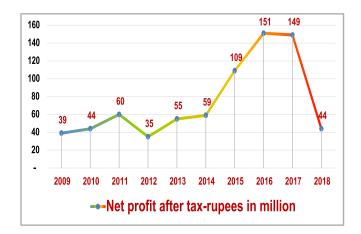

#### **EARNING PER SHARE**

The earning per share for the year was Rs. 4.87 Compared to Rs. 16.60 of the last year.

# في خصص آمدن:

سال 2018 کے لیے فی حصص آمدن 4.87روپے فی رہی۔ گزشتہ سال یہ آمدن 16.60روپے تھی۔