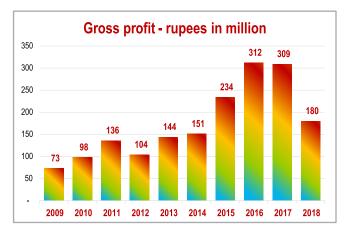

| 17.74       |
| 6.12        | 6.85        | 5.31        | 11.84       | 13.14       | 16.04       |
| 19.15       | 20.72       | 15.52       | 30.41       | 31.54       | 40.71       |
| 92.47       | 107.03      | 69.69       | 123.02      | 123.63      | 114.62      |
| 6.57        | 6.16        | 3.89        | 6.74        | 4.87        | 4.30        |
|             |             |             |             |             |             |
| 6.57:1      | 5.01:1      | 5.75:1      | 5.35:1      | 4.09:1      | 3.48:1      |
| 3.86:1      | 3.09:1      | 3.49:1      | 2.86:1      | 2.62:1      | 2.06:1      |
| 30.00       | 20.00       | 15.00       | 10.00       | -           | -           |
| 45.69       | 32.48       | 38.57       | 14.83       | -           | _           |

































### INDEPENDENT AUDITOR'S REPORT

### To the members of Millat Industrial Products Limited

### Report on the Audit of the Financial Statements

### **Opinion**

We have audited the annexed financial statements of **Millat Industrial Products Limited** (the Company), which comprise the statement of financial position as at June 30, 2018, and the statement of profit or loss and other comprehensive income, the statement of changes in equity, the statement of cash flows for the year then ended, and notes to the financial statements, including a summary of significant accounting policies and other explanatory information, and we state that we have obtained all the information and explanations which, to the best of our knowledge and belief, were necessary for the purpo