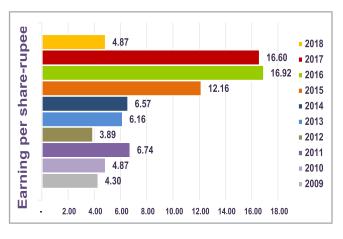

#### **EARNING PER SHARE**

The earning per share for the year was Rs. 4.87 Compared to Rs. 16.60 of the last year.

# في خصص آمدن:

سال 2018 کے لیے فی حصص آمدن 4.87روپے فی رہی۔ گزشتہ سال یہ آمدن 16.60روپے تھی۔