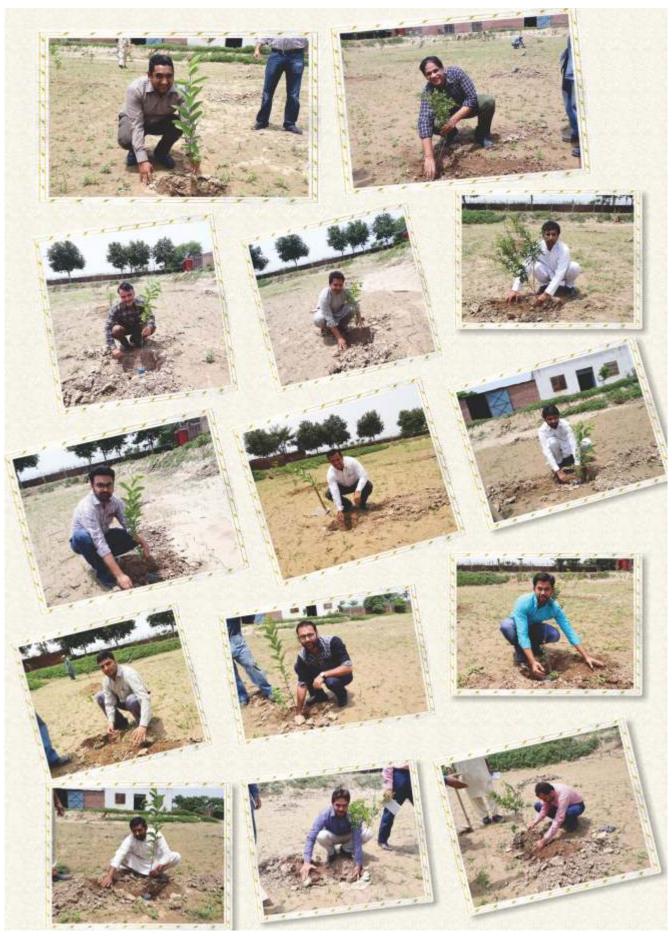

#### III. ENVIRONMENTAL PROTECTION MEASURES

A comprehensive plantation drive has been launched in order to ensure smooth eco system in an around factory premises. Industrial affluent is being treated and properly disposed of for environment safety and protection. Waste water treatment tank is being used to minimize the waste water pollution.

## GO GREEN PAKISTAN

PLANTATION BY EMPLOYEES

Company is taking all necessary precautions to keep the premises free of all kinds of hazards and committed to provide safe and secure workplace. As a policy company gives top priority to the occupational health and safety of the employees.

All possible steps have been taken to recognize and eliminate occurrence of unsafe acts and conditions through continuous training and development of people along with providing them the required safety gadgets.