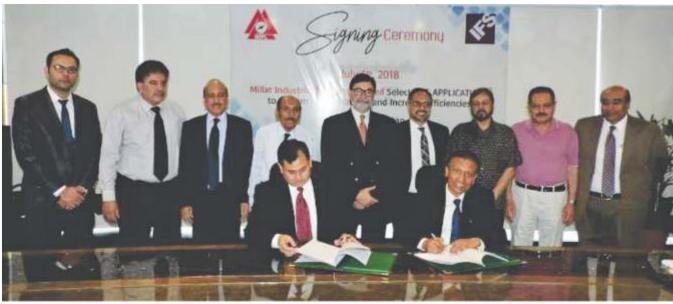

ي |
| منها: ڈیو ڈیٹڈ (برائے سال 2017@100٪) | (89,528,400) | روپے |
| موجوده میکسیش:                       | (15,425,085) | روپے |
| آئندہ سال کے لیے لیجایا گیا منافع:   | 437,187,600  | روپے |

آپ کے ڈائر یکٹر زنے کیش ڈیو ڈینڈ 10روپے فی حصص کے حساب سے جو کہ 10 فیصد بنتا ہے کی سفارش کی ہے۔

# شيئر مولدر كاپيرن:

30 جون 2018 شيئر ہولڈر کا پيٹرن رپورٹ ميں شامل ہے۔

# في خصص آمدن:

سال 2018 کے لیے فی حصص آمدن 4.87روپے فی رہی۔ گزشتہ سال یہ آمدن 16.60روپے تھی۔

# بورد آف دائر يكرز:

موجو دہ بورڈ سات ڈائر کیٹر زپر مشتمل ہے جس میں سے چھ ڈائر کیٹر زشمینی کے 16 ویں سالانہ اجلاس 30 اکتوبر 2017 کو منتخب ہوئے تھے۔اس کے علاوہ سال کے دوران بورڈ کی ساخت میں کوئی تبدیلی نہیں آئی۔ تاہم ایک نیاچیف ایگزیٹو آفیسر کیم جولائی 2018 کو مقرر کیا گیا۔سال 2018 کے دوران بورڈ آف ڈائر یکٹر زکے پانچ اجلاس منعقد ہوئے۔





IFS SIGNING CEREMONY





FAREWELL PARTY OF CEO





DEALER EDUCATIONAL CONFERENCE





# Pattern of shareholding as on June 30, 2018

| No of        | No of Size of holding |           | marat ataua ataut |
|--------------|-----------------------|-----------|-------------------|
| Shareholders | from                  | То        | Total shares held |
| 8            | 1                     | 100       | 665               |
| 25           | 101                   | 500       | 6,894             |
| 58           | 501                   | 1,000     | 45,842            |
| 49           | 1,001                 | 1,500     | 59,266            |
| 38           | 1,501                 | 2,000     | 68,053            |
| 17           | 2,001                 | 3,000     | 39,554            |
| 17