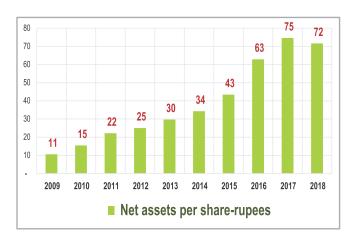

7.74       |
| 6.12        | 6.85        | 5.31        | 11.84       | 13.14       | 16.04       |
| 19.15       | 20.72       | 15.52       | 30.41       | 31.54       | 40.71       |
| 92.47       | 107.03      | 69.69       | 123.02      | 123.63      | 114.62      |
| 6.57        | 6.16        | 3.89        | 6.74        | 4.87        | 4.30        |
|             |             |             |             |             |             |
| 6.57:1      | 5.01:1      | 5.75:1      | 5.35:1      | 4.09:1      | 3.48:1      |
| 3.86:1      | 3.09:1      | 3.49:1      | 2.86:1      | 2.62:1      | 2.06:1      |
| 30.00       | 20.00       | 15.00       | 10.00       | -           | -           |
| 45.69       | 32.48       | 38.57       | 14.83       | -           | _           |

































### INDEPENDENT AUDITOR'S REPORT

### To the members of Millat Industrial Products Limited

### Report on the Audit of the Financial Statements

### **Opinion**

We have audited the annexed financial statements of **Millat Industrial Products Limited** (the Company), which comprise the statement of financial position as at June 30, 2018, and the statement of profit or loss and other comprehensive income, the statement of changes in equity, the statement of cash flows for the year then ended, and notes to the financial statements, including a summary of significant accounting policies and other explanatory information, and we state that we have obtained all the information and explanations which, to the best of our knowledge and belief, were necessary for the purposes of