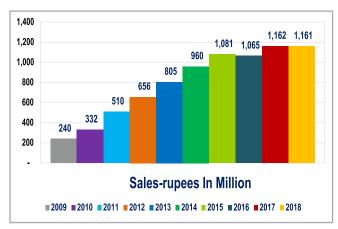

| 17.74       |
| 6.12        | 6.85        | 5.31        | 11.84       | 13.14       | 16.04       |
| 19.15       | 20.72       | 15.52       | 30.41       | 31.54       | 40.71       |
| 92.47       | 107.03      | 69.69       | 123.02      | 123.63      | 114.62      |
| 6.57        | 6.16        | 3.89        | 6.74        | 4.87        | 4.30        |
|             |             |             |             |             |             |
| 6.57:1      | 5.01:1      | 5.75:1      | 5.35:1      | 4.09:1      | 3.48:1      |
| 3.86:1      | 3.09:1      | 3.49:1      | 2.86:1      | 2.62:1      | 2.06:1      |
| 30.00       | 20.00       | 15.00       | 10.00       | -           | -           |
| 45.69       | 32.48       | 38.57       | 14.83       | -           | _           |

































### INDEPENDENT AUDITOR'S REPORT

### To the members of Millat Industrial Products Limited

### Report on the Audit of the Financial Statements

### **Opinion**

We have audited the annexed financial statements of **Millat Industrial Products Limited** (the Company), which comprise the statement of financial position as at June 30, 2018, and the statement of profit or loss and other comprehensive income, the statement of changes in equity, the statement of cash flows for the year then ended, and notes to the financial statements, including a summary of significant accounting policies and other explanatory information, and we state that we have obtained all the information and explanations which, to the best of our knowledge and belief, were necessary for the pur